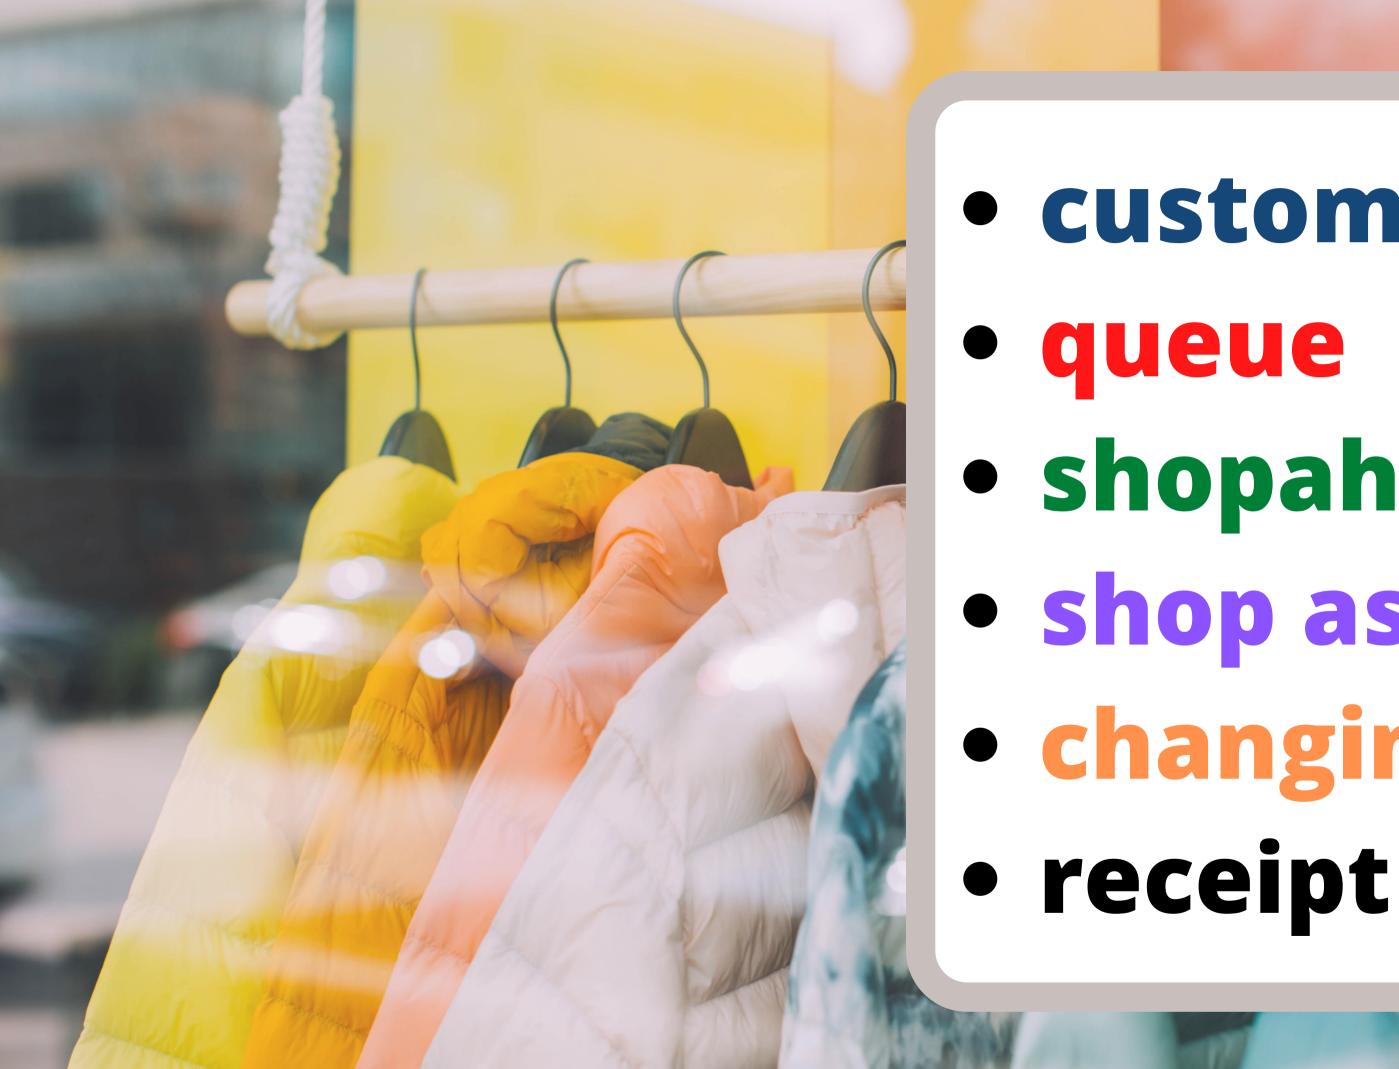

# What size are you?

• customer • shopaholic • shop assistant changing room

- Are you a difficult customer?
- Are you willing to wait patiently when there is a queue or do you leave the shop immediately?

- How can a shopaholic be helped? Do you think it is a serious addiction?
- Do you like it when a shop assistant is attentive or do you prefer to be ignored?
- When clothes shopping do you always head to the changing room to try them on or do you buy them without checking if they fit?
- Is your bag full of receipts? How long do you keep them for?